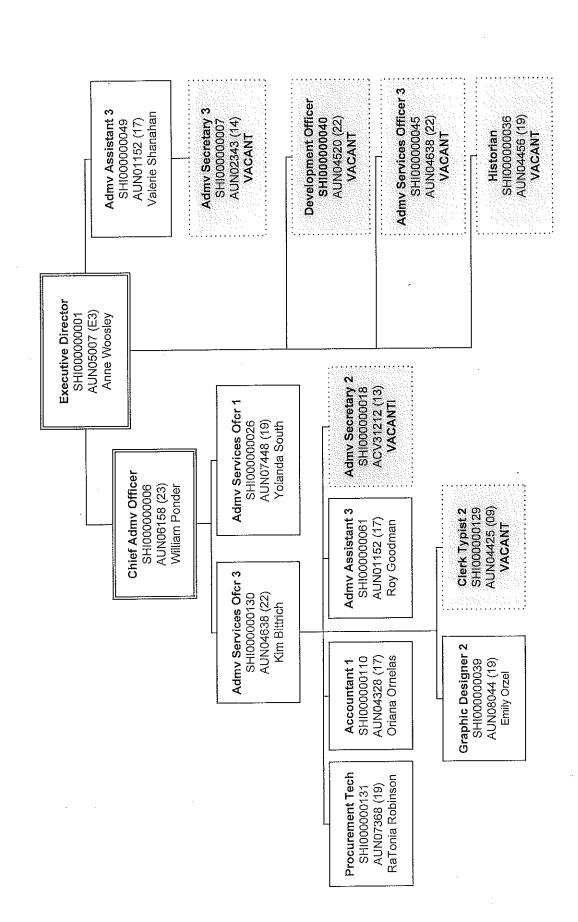

ORICAL SOCIETY - EQUIPMENT - FY 16/17

<u>Furniture \$38,000</u> – The Arizona History Museum plans to purchase quilt storage cabinet and metal storage units for 3D collection items (22,000). Upgrade to auditorium chairs at the AZ Heritage Center in Papago Park, Tempe (8,000). Replicate of the Joesler desk originally used in the lobby reception area at the AZ History Museum in Tucson (8,000).

Works of Art & Historical Treasurers - \$5,000 - Goldie Richman Quilt purchase for the Southern Collection, part of the Arizona Historical Society three dimension collection inventory.

<u>PC Equipment non-capital \$6,400</u> – Computers, monitors, printers, and other equipment replacements as needed.

### ARIZONA HISTOR, AL SOCIETY STATEWIDE

(٠ خير ا



# ARIZONA HISTORICAL SOCIETY ADMINISTRATION



# ARIZONA HISTORICAL SOCIETY CENTRAL DIVISION



# ARIZONA HISTORICAL SOCIETY NORTHERN DIVISION



# ARIZONA HISTORICAL SOCIETY PUBLICATIONS DIVISION

Executive Director
SHI00000001
AUN05007 (E3)
Anne Woosley
Anne Woosley
SHI000000048
AUN04901 (22)
Bruce Dinges

# ARIZONA HISTORICAL SOCIETY RIO COLORADO DIVISION



# ARIZONA HISTORICAL SOCIETY SOUTHERN DIVISION



## ARIZONA HISTONICAL SOCIETY LIBRARY AND ARCHIVES DIVISION