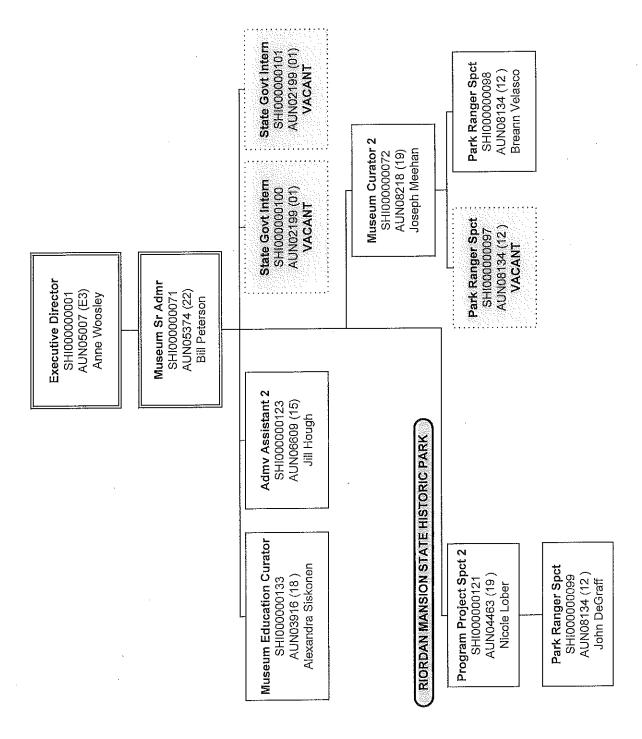

to purchase quilt storage cabinet and metal storage units for 3D collection items (22,000). Upgrade to auditorium chairs at the AZ Heritage Center in Papago Park, Tempe (8,000). Replicate of the Joesler desk originally used in the lobby reception area at the AZ History Museum in Tucson (8,000).

Works of Art & Historical Treasurers - \$5,000 - Goldie Richman Quilt purchase for the Southern Collection, part of the Arizona Historical Society three dimension collection inventory.

<u>PC Equipment non-capital \$6,400</u> – Computers, monitors, printers, and other equipment replacements as needed.

### ARIZONA HISTOR, AL SOCIETY STATEWIDE

(٠ خير ا



# ARIZONA HISTORICAL SOCIETY ADMINISTRATION



# ARIZONA HISTORICAL SOCIETY CENTRAL DIVISION



# ARIZONA HISTORICAL SOCIETY NORTHERN DIVISION



# ARIZONA HISTORICAL SOCIETY PUBLICATIONS DIVISION

Executive Director
SHI00000001
AUN05007 (E3)
Anne Woosley
Anne Woosley
SHI000000048
AUN04901 (22)
Bruce Dinges

# ARIZONA HISTORICAL SOCIETY RIO COLORADO DIVISION



# ARIZONA HISTORICAL SOCIETY SOUTHERN DIVISION



## ARIZONA HISTONICAL SOCIETY LIBRARY AND ARCHIVES DIVISION