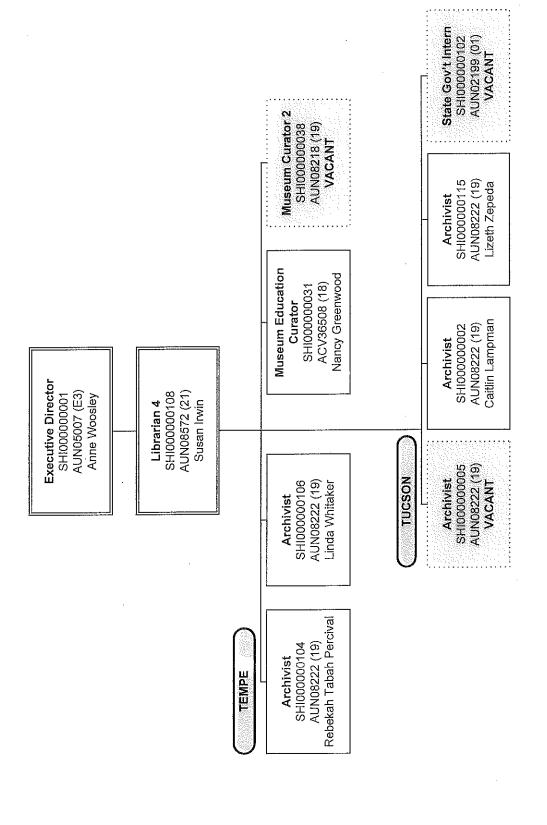

ers - \$5,000 - Goldie Richman Quilt purchase for the Southern Collection, part of the Arizona Historical Society three dimension collection inventory.

<u>PC Equipment non-capital \$6,400</u> – Computers, monitors, printers, and other equipment replacements as needed.

### ARIZONA HISTOR, AL SOCIETY STATEWIDE

(٠ خير ا



# ARIZONA HISTORICAL SOCIETY ADMINISTRATION



# ARIZONA HISTORICAL SOCIETY CENTRAL DIVISION



# ARIZONA HISTORICAL SOCIETY NORTHERN DIVISION



# ARIZONA HISTORICAL SOCIETY PUBLICATIONS DIVISION

Executive Director
SHI00000001
AUN05007 (E3)
Anne Woosley
Anne Woosley
SHI000000048
AUN04901 (22)
Bruce Dinges

# ARIZONA HISTORICAL SOCIETY RIO COLORADO DIVISION



# ARIZONA HISTORICAL SOCIETY SOUTHERN DIVISION



## ARIZONA HISTONICAL SOCIETY LIBRARY AND ARCHIVES DIVISION